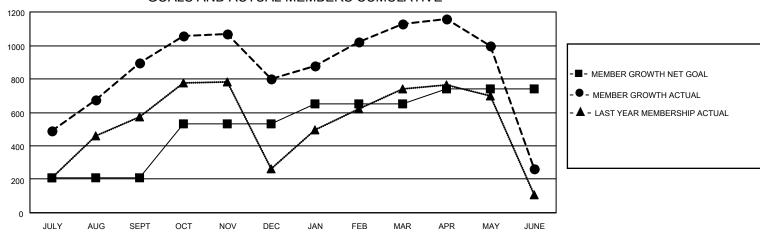

## Multiple District 308

| Members               |                                           |                                                                                             |                                              |  |  |  |  |
|-----------------------|-------------------------------------------|---------------------------------------------------------------------------------------------|----------------------------------------------|--|--|--|--|
| RESULTS FOR 2022-2023 |                                           |                                                                                             |                                              |  |  |  |  |
| QUARTER               | MEMBER GROWTH NET<br>GOAL                 | MEMBER GROWTH<br>ACTUAL                                                                     | DROPPED MEMBERS ACTUAL (including transfers) |  |  |  |  |
| JULY/AUG/SE           | PT 210                                    | 1,230                                                                                       | 271                                          |  |  |  |  |
| OCT/NOV/DEC           | 320                                       | 396                                                                                         | 458                                          |  |  |  |  |
| JAN/FEB/MAR           | 120                                       | 577                                                                                         | 234                                          |  |  |  |  |
| APR/MAY/JUN           | IE 90                                     | 490                                                                                         | 1,294                                        |  |  |  |  |
|                       | JULY/AUG/SE<br>OCT/NOV/DEC<br>JAN/FEB/MAR | RESULTS F QUARTER MEMBER GROWTH NET GOAL  JULY/AUG/SEPT 210 OCT/NOV/DEC 320 JAN/FEB/MAR 120 | RESULTS FOR 2022-2023     QUARTER            |  |  |  |  |

## GOALS AND ACTUAL MEMBERS CUMULATIVE

| DROPPED CLUBS: 18 |       | 356 CLUBS OF 492 ADDED 1 OR<br>MORE NEW MEMBERS | GENDER DISTRIBUTION               |                |
|-------------------|-------|-------------------------------------------------|-----------------------------------|----------------|
|                   |       |                                                 | MALE                              | 8,670 (64.60%) |
|                   |       |                                                 | FEMALE                            | 4,699 (35.01%) |
| DROPPED MEMBERS   |       |                                                 | NON BINARY                        | 0 (0.00%)      |
| DECEASED          | 51    |                                                 | PREFER NOT TO ANSWER              | 52 (0.39%)     |
| CLUB CANCELLED    | 209   |                                                 | TOTAL FAMILY UNIT MEMBERS         | 1,896          |
| OTHER             | 1,997 | CLICK HERE FOR CUMULATIVE                       | TOTALT AMILT ONLY MEMBERS 1,000   |                |
| TOTAL             | 2,257 | MEMBERSHIP DATA                                 | FAMILY MEMBERS PAYING HAL<br>DUES | F 1,088        |