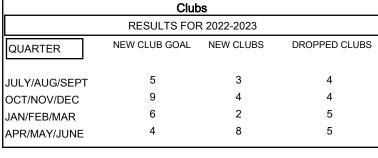

■- CURRENT YEAR GOALS FOR NEW CLUBS

- ■ - CURRENT YEAR ACTUAL NEW CLUBS

- ▲ - LAST YEAR ACTUAL NEW CLUBS