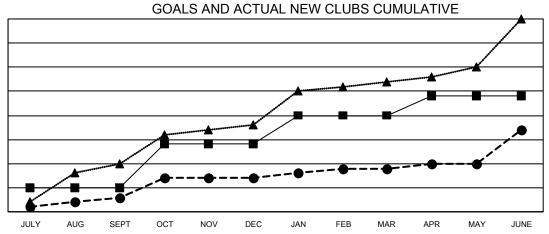

■- CURRENT YEAR GOALS FOR NEW CLUBS

- ■ - CURRENT YEAR ACTUAL NEW CLUBS

- ▲ - LAST YEAR ACTUAL NEW CLUBS